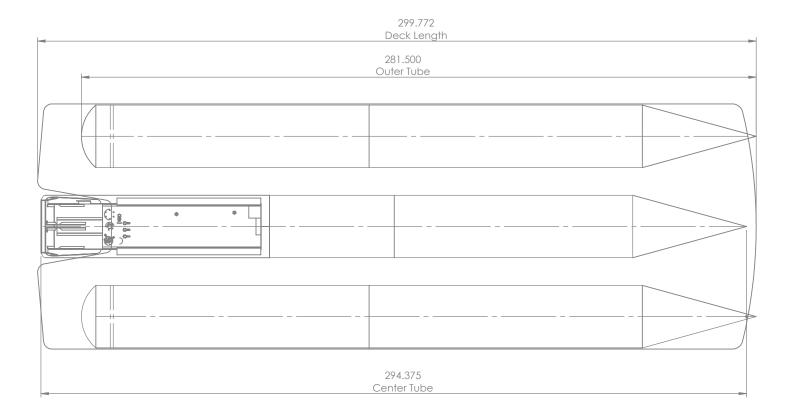

# UnderDeck Structure Dimensions for Trailer and Lift Ordering BARLETTA L23

DRY WEIGHT (2 & 3 Tube) 3,193 / 3,745 lbs

All specifications listed on this chart are ESTIMATES based on the latest product information available at the time of printing. Specifications are subject to change, without notice, at any time.