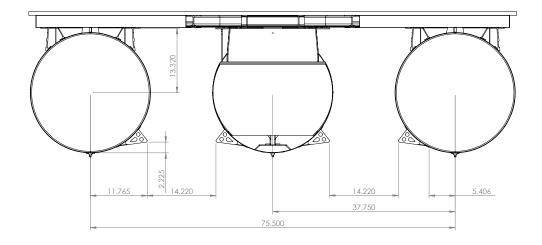

# UnderDeck Structure Dimensions for Trailer and Lift Ordering BARLETTA L25

All specifications listed on this chart are ESTIMATES based on the latest product information available at the time of printing. Specifications are subject to change, without notice, at any time.