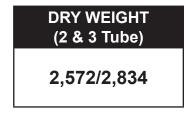

## UnderDeck Structure Dimensions for Trailer and Lift Ordering BARLETTA C24

DRY WEIGHT (2 & 3 Tube) 2,782 / 3,194

All specifications listed on this chart are ESTIMATES based on the latest product information available at the time of printing. Specifications are subject to change, without notice, at any time.