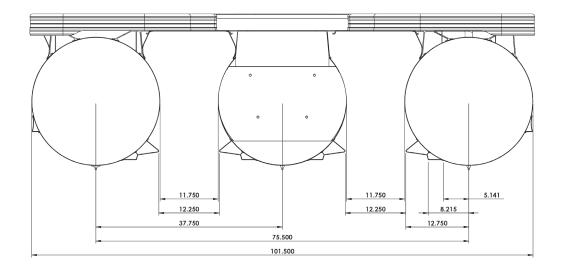

# UnderDeck Structure Dimensions for Trailer and Lift Ordering BARLETTA L25

All specifications listed on this chart are ESTIMATES based on the latest product information available at the time of printing. Specifications are subject to change, without notice, at any time.