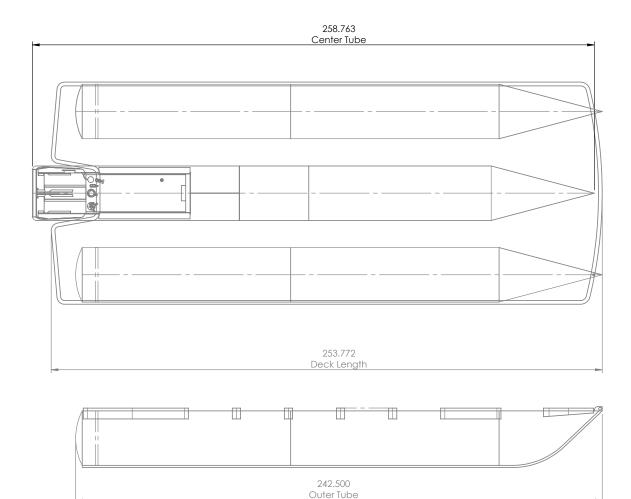

#### **UnderDeck Structure Dimensions for Trailer and Lift Ordering BARLETTA C22**

| <br>C | 282.763<br>enter Tube  |      |   |
|-------|------------------------|------|---|
|       |                        | <br> |   |
|       |                        | <br> |   |
|       |                        | <br> |   |
|       | 277.772<br>Deck Length |      | , |
|       |                        |      |   |

266.500 Outer Tube

All specifications listed on this chart are ESTIMATES based on the latest product information available at the time of printing. Specifications are subject to change, without notice, at any time.