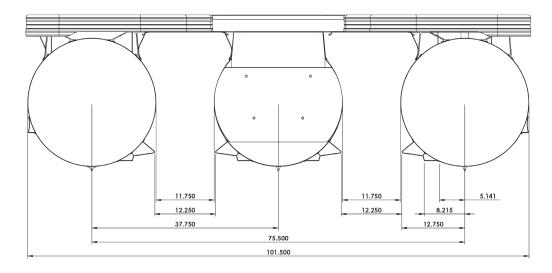

# UnderDeck Structure Dimensions for Trailer and Lift Ordering BARLETTA L25

All specifications listed on this chart are ESTIMATES based on the latest product information available at the time of printing. Specifications are subject to change, without notice, at any time.