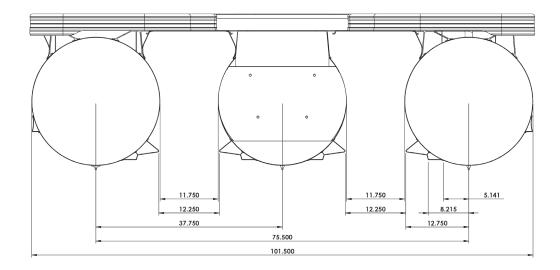

# UnderDeck Structure Dimensions for Trailer and Lift Ordering BARLETTA L25

All specifications listed on this chart are ESTIMATES based on the latest product information available at the time of printing. Specifications are subject to change, without notice, at any time.