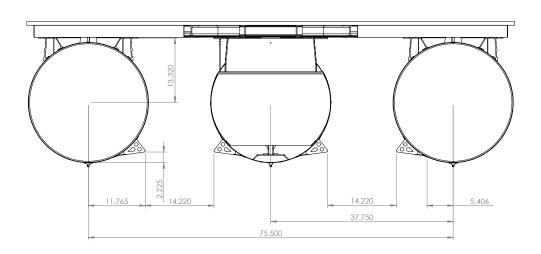

#### **UnderDeck Structure Dimensions for Trailer and Lift Ordering BARLETTA C22**

| <br>C | 282.763<br>enter Tube  |      |   |
|-------|------------------------|------|---|
|       |                        | <br> |   |
|       |                        | <br> |   |
|       |                        | <br> |   |
|       | 277.772<br>Deck Length |      | , |
|       |                        |      |   |

266.500 Outer Tube

All specifications listed on this chart are ESTIMATES based on the latest product information available at the time of printing. Specifications are subject to change, without notice, at any time.