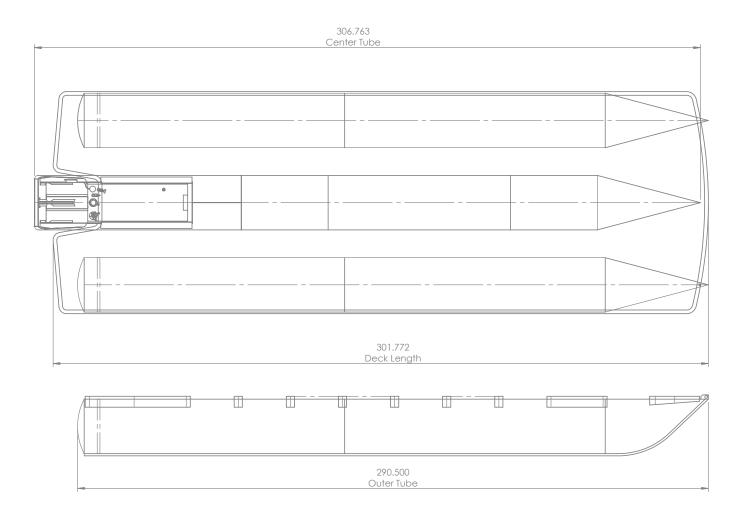

# UnderDeck Structure Dimensions for Trailer and Lift Ordering BARLETTA L25

All specifications listed on this chart are ESTIMATES based on the latest product information available at the time of printing. Specifications are subject to change, without notice, at any time.