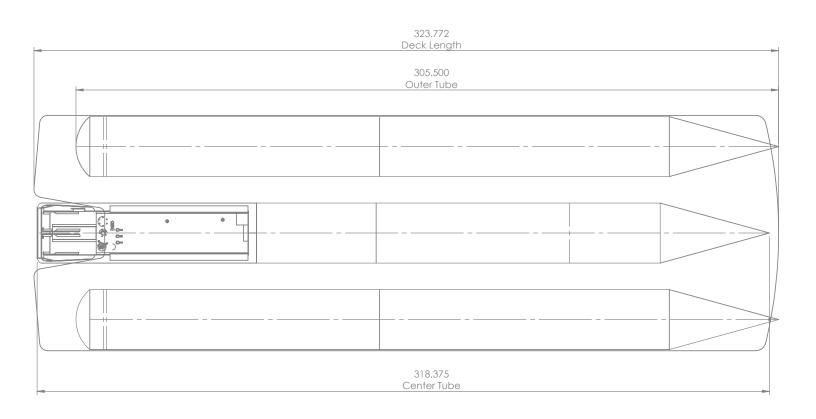

# UnderDeck Structure Dimensions for Trailer and Lift Ordering BARLETTA L25

All specifications listed on this chart are ESTIMATES based on the latest product information available at the time of printing. Specifications are subject to change, without notice, at any time.