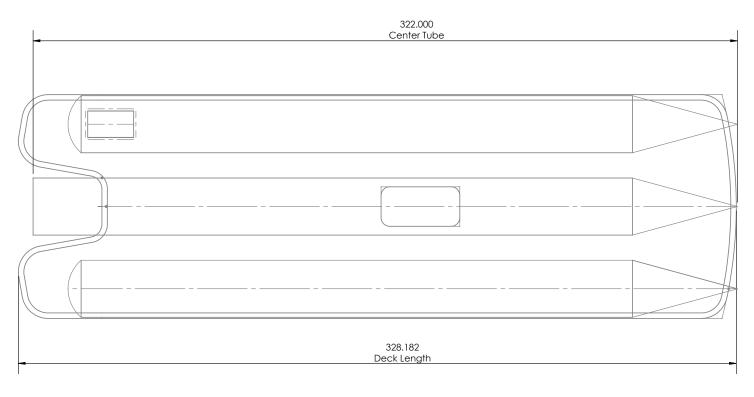

# UnderDeck Structure Dimensions for Trailer and Lift Ordering BARLETTA L25

All specifications listed on this chart are ESTIMATES based on the latest product information available at the time of printing. Specifications are subject to change, without notice, at any time.