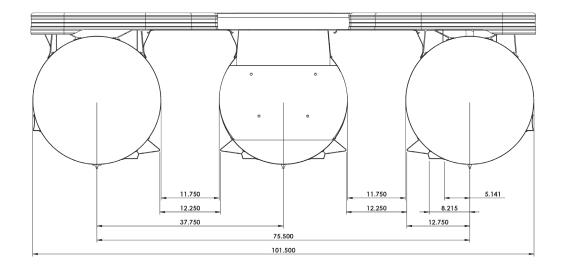

# UnderDeck Structure Dimensions for Trailer and Lift Ordering BARLETTA L23

DRY WEIGHT (2 & 3 Tube) 3,193 / 3,745 lbs

All specifications listed on this chart are ESTIMATES based on the latest product information available at the time of printing. Specifications are subject to change, without notice, at any time.