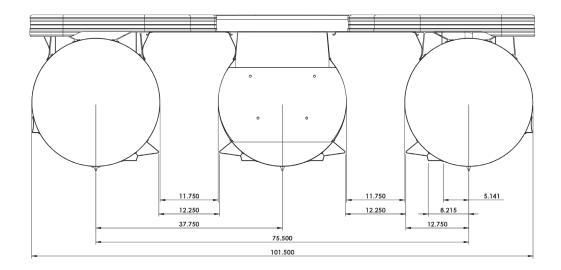

# UnderDeck Structure Dimensions for Trailer and Lift Ordering BARLETTA L25

All specifications listed on this chart are ESTIMATES based on the latest product information available at the time of printing. Specifications are subject to change, without notice, at any time.