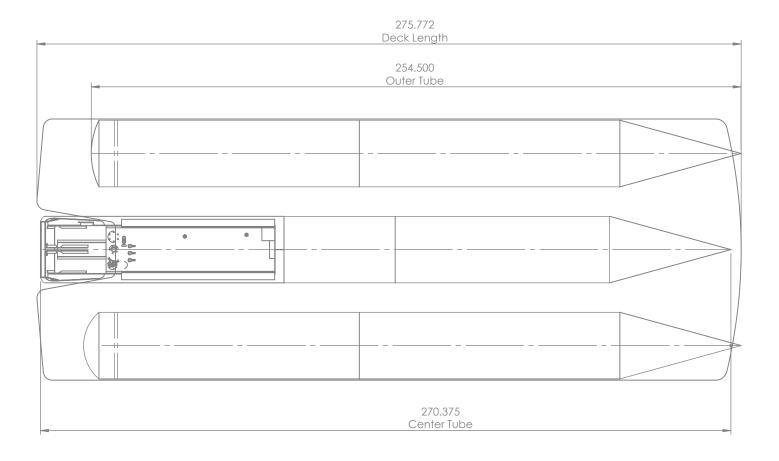

# UnderDeck Structure Dimensions for Trailer and Lift Ordering BARLETTA L23

DRY WEIGHT (2 & 3 Tube) 3,193 / 3,745 lbs

All specifications listed on this chart are ESTIMATES based on the latest product information available at the time of printing. Specifications are subject to change, without notice, at any time.