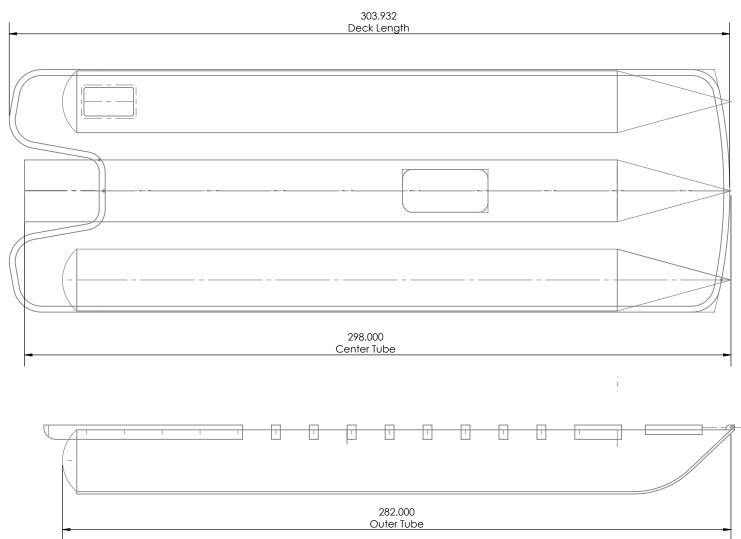

# UnderDeck Structure Dimensions for Trailer and Lift Ordering BARLETTA L25

All specifications listed on this chart are ESTIMATES based on the latest product information available at the time of printing. Specifications are subject to change, without notice, at any time.