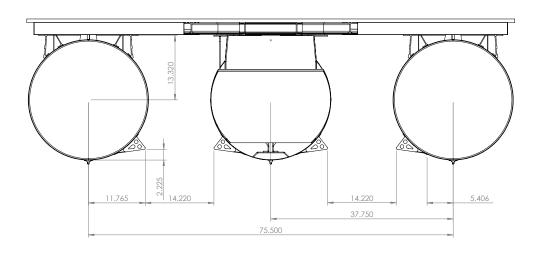

# UnderDeck Structure Dimensions for Trailer and Lift Ordering BARLETTA L23

DRY WEIGHT (2 & 3 Tube) 3,193 / 3,745 lbs

All specifications listed on this chart are ESTIMATES based on the latest product information available at the time of printing. Specifications are subject to change, without notice, at any time.